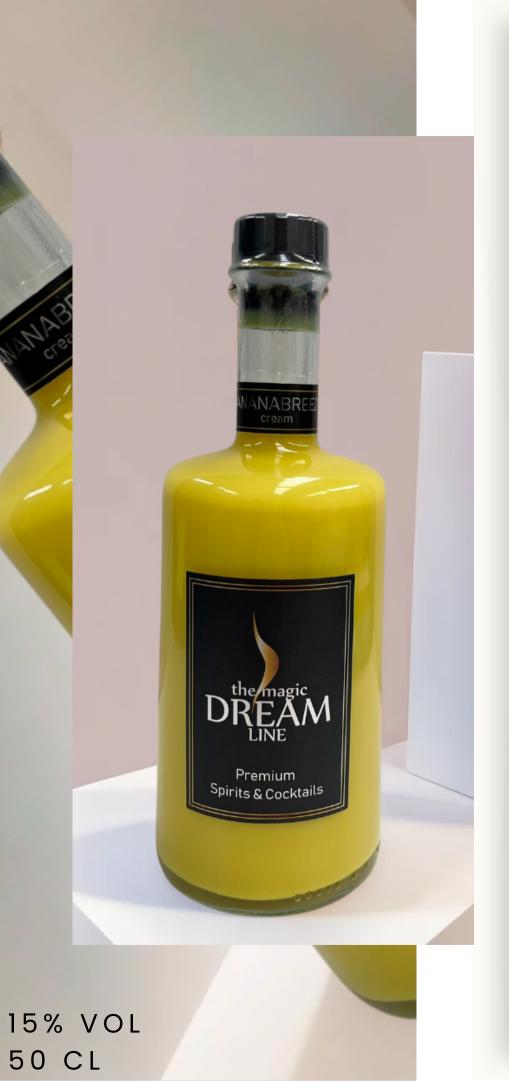

## BANANABREEZE

CREAM

PRODUCER: Dream Line World

- AROMA: Immerse yourself in a captivating aroma that evokes the freshness of freshly harvested bananas. Our Banana Cream awakens your senses with sweet and tropical notes, transporting you to a lush Tropical garden.
- FLAVOR: Experience the delight of authenticity with every sip. Our Banana Cream seduces your palate with a smooth and creamy flavor, highlighting the presence of bananas. Enjoy an explosion of tropical flavors delicately unfolding in your mouth, leaving an unparalleled sense of satisfaction.
- **TEXTURE:** Our Banana Cream boasts a silky texture that caresses your palate with every sip. Its creamy consistency glides smoothly, enveloping your mouth in a unique sensory experience, offering a comforting sensation that transports you to a oasis of pleasure. It is presented in a gourmet fashion, emphasizing elegance, with an authentic yellow color, ideal for enjoying on any occasion.