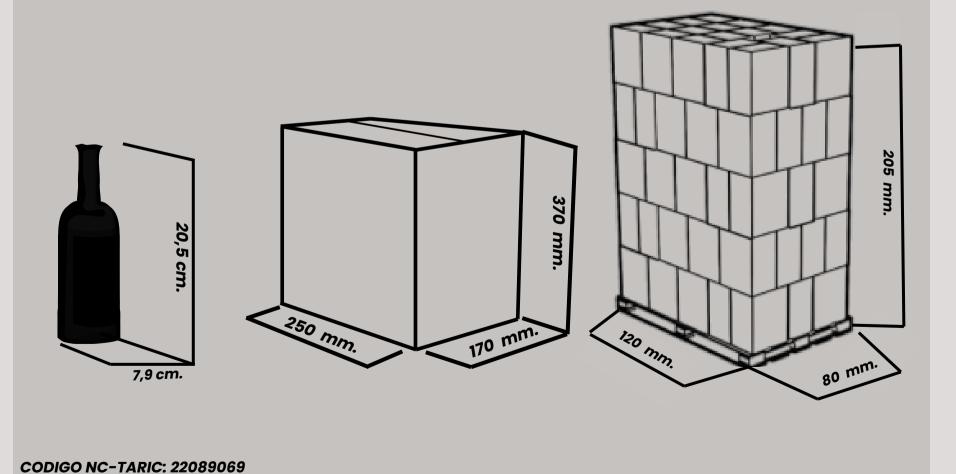

## LOGISTIC SHEET

| <u>CARACTERISTICAS</u>        | <u>BOTELLA</u> | <u>CAJA</u> | <u>PALET</u>  |
|-------------------------------|----------------|-------------|---------------|
| <u>CHARACTERISTICS</u>        | <u>BOTTLE</u>  | <u>BOX</u>  | <u>PALLET</u> |
| Modelo / Model                | -              | -           | Europallet    |
| Largo / Long                  | 7,9 cm         | 22 cm       | 120 cm        |
| Ancho / Width                 | 7,9 cm         | 24,5 cm     | 80 cm         |
| Alto / High                   | 20,5 cm        | 22 cm       | 175 cm        |
| Volumen / Volume              | 500 ml         | -           | -             |
| Peso / Weight                 | 880 Gr         | 5,3 Kg.     | 802 Kg        |
| Cajas x nivel / Boxes x level | -              | -           | 21            |
| Cajas totales / Total boxes   | -              | -           | 147           |
| Botellas / Bottles            | -              | 6           | 882           |
|                               |                |             |               |